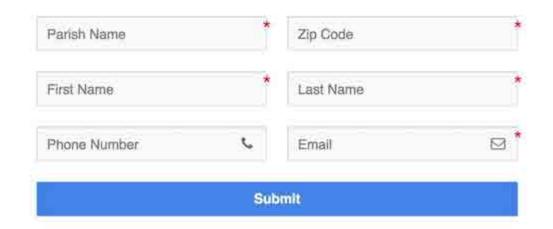

#### Customize Your Parish's App Today!

Your app is almost ready to go, seriously. We've taken the headache out of app building and have done it for you! All that remains are a few customizations to make it unique to your parish. Select your parish here and we'll contact you to finish the final steps.